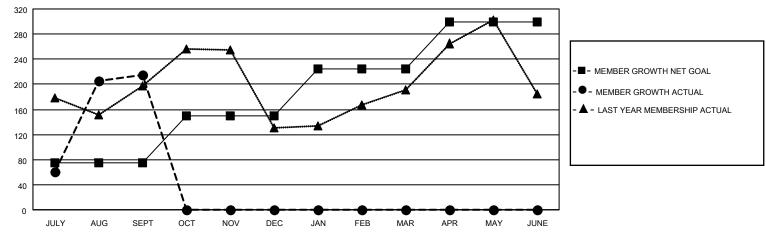

## MONTHLY MEMBERSHIP PROGRESS REPORT

LOCATION INDIA District 3234H2 Results as of: 9/30/2022

| Clubs RESULTS FOR 2022-2023 |   |   |   | Members RESULTS FOR 2022-2023 |    |     |    |
|-----------------------------|---|---|---|-------------------------------|----|-----|----|
|                             |   |   |   |                               |    |     |    |
| JULY/AUG/SEPT               | 1 | 5 | 0 | JULY/AUG/SEPT                 | 75 | 299 | 47 |
| OCT/NOV/DEC                 | 1 | 0 | 0 | OCT/NOV/DEC                   | 75 | 0   | 0  |
| JAN/FEB/MAR                 | 2 | 0 | 0 | JAN/FEB/MAR                   | 75 | 0   | 0  |
| APR/MAY/JUNE                | 2 | 0 | 0 | APR/MAY/JUNE                  | 75 | 0   | 0  |

## GOALS AND ACTUAL MEMBERS CUMULATIVE

| DROPPED CLUBS: 0 |    | 31 CLUBS OF 96 ADDED 1 OR<br>MORE NEW MEMBERS | GENDER DISTRIBUTION                   |                |  |
|------------------|----|-----------------------------------------------|---------------------------------------|----------------|--|
|                  |    | MORE NEW MEMBERS                              | MALE                                  | 2,560 (69.28%) |  |
|                  |    |                                               | FEMALE 1,135 (30.72%)                 |                |  |
| DROPPED MEMBERS  |    |                                               | NON BINARY                            | 0 (0.00%)      |  |
| DEGEAGED         | 2  |                                               | PREFER NOT TO ANSWER                  | 0 (0.00%)      |  |
| DECEASED         | 3  |                                               |                                       |                |  |
| CLUB CANCELLED   | 0  | CLICK HERE FOR CUMULATIVE                     | TOTAL FAMILY UNIT MEMBERS 1,920       |                |  |
| OTHER            | 44 | MEMBERSHIP DATA                               |                                       |                |  |
| TOTAL            | 47 |                                               | FAMILY MEMBERS PAYING HALF DUES 1,146 |                |  |
|                  |    |                                               |                                       |                |  |