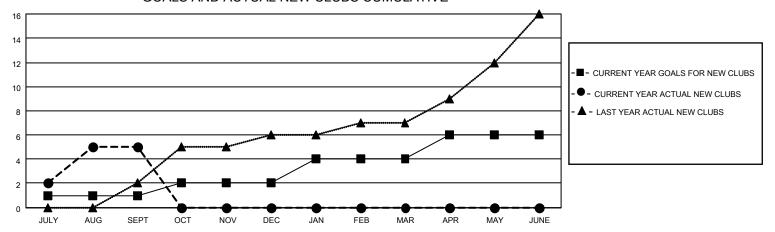

## MONTHLY MEMBERSHIP PROGRESS REPORT

LOCATION INDIA District 3234H2 Results as of: 9/30/2022

| Clubs RESULTS FOR 2022-2023 |   |   |   | Members RESULTS FOR 2022-2023 |    |     |    |
|-----------------------------|---|---|---|-------------------------------|----|-----|----|
|                             |   |   |   |                               |    |     |    |
| JULY/AUG/SEPT               | 1 | 5 | 0 | JULY/AUG/SEPT                 | 75 | 299 | 47 |
| OCT/NOV/DEC                 | 1 | 0 | 0 | OCT/NOV/DEC                   | 75 | 0   | 0  |
| JAN/FEB/MAR                 | 2 | 0 | 0 | JAN/FEB/MAR                   | 75 | 0   | 0  |
| APR/MAY/JUNE                | 2 | 0 | 0 | APR/MAY/JUNE                  | 75 | 0   | 0  |

## GOALS AND ACTUAL NEW CLUBS CUMULATIVE